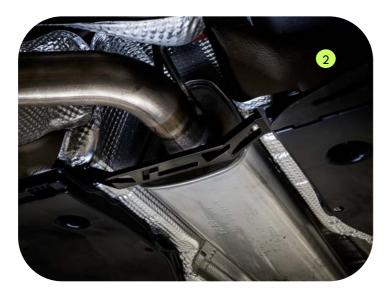

From under the vehicle loosen and remove  $4 \times M8$  OEM nuts. Once all 4 bolts are removed the OEM brace can be removed and put aside.

Offer the RacingLine Centre Tunnel Brace up to the vehicle, ensure the orientation is correct, use figure 2 for reference. Once in place insert  $4 \times M8$  OEM nuts and torque to 30 Nm.