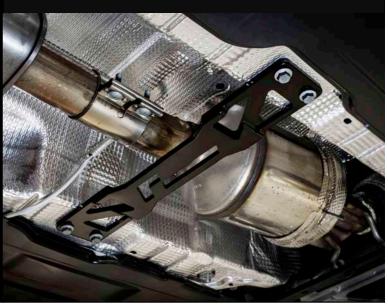

Offer the RacingLine Centre Tunnel Brace up to the vehicle, ensure the orientation is correct, use figure 1 for reference. Once in place, insert  $4 \times M8$  OEM bolts and torque to 30 Nm.

Step 2:

Installation of VWR810005 (Rear Tunnel Brace) — Component fits all MQB & MQB-A0 vehicles: