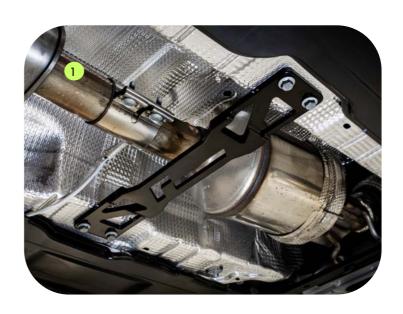

From under the vehicle loosen and remove  $4 \times M8$  OEM nuts. Once all 4 bolts are removed the OEM brace can be removed and put aside.

Offer the RacingLine Centre Tunnel Brace up to the vehicle, ensure the orientation is correct, use figure 2 for reference. Once in place insert  $4 \times M8$  OEM nuts and torque to 30 Nm.