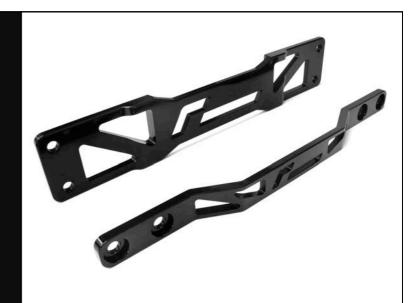

## WHAT'S IN THE KIT?

- 1 x Rear Tunnel Brace (All MQB & MQB-A0 Vehicles)

# **FITTING NOTES**

- Please ensure that the orientation of these components is correct.
- VWR810004 (Centre Tunnel Brace)
  - Component fits FWD MQB vehicles only
- VWR810005 (Rear Tunnel Brace)
  - Component fits all MQB & MQB-A0 vehicles

#### **Tunnel Chassis Brace Application List**

VWR810004 (Centre Tunnel Brace) – Component fits Front Wheel Drive (FWD) MQB vehicles only, please follow Step 1 for installation method.

VWR810005 (Rear Tunnel Brace) – Component fits both FWD and All Wheel Drive (AWD) MQB & MQB-A0 vehicles, please follow Step 2 for installation method.